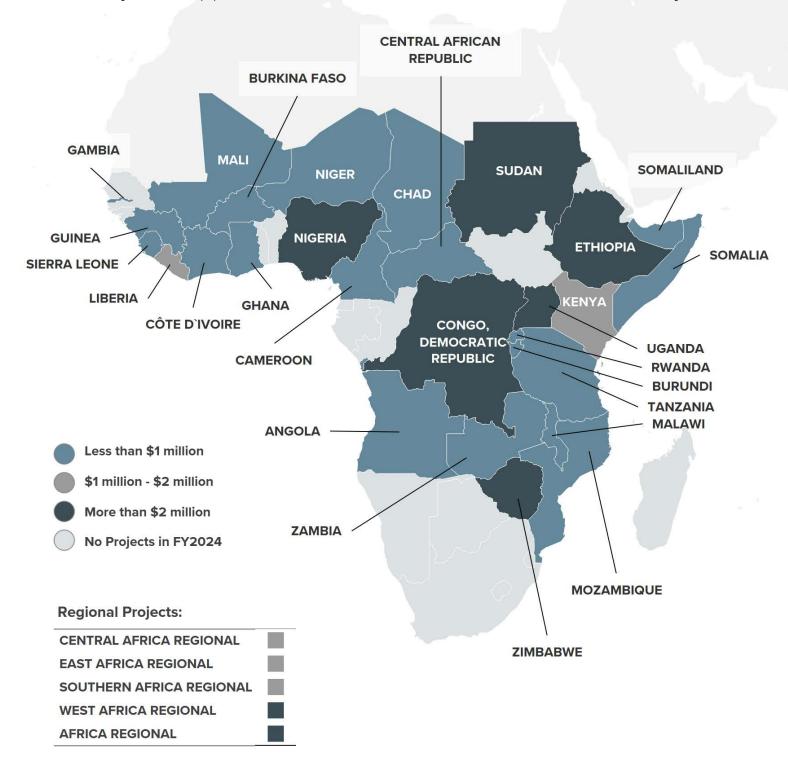

## **AFRICA** | PROGRAM SPENDING OVERVIEW

|                              | Direct Grants | Core Institute<br>Projects | Grand Total |  |
|------------------------------|---------------|----------------------------|-------------|--|
| CENTRAL AFRICA               |               |                            |             |  |
| BURUNDI                      | \$424,002     |                            | \$424,002   |  |
| CAMEROON                     | \$650,500     |                            | \$650,500   |  |
| CENTRAL AFRICAN REPUBLIC     | \$229,900     |                            | \$229,900   |  |
| CHAD                         | \$548,000     |                            | \$548,000   |  |
| DEMOCRATIC REPUBLIC OF CONGO | \$2,435,883   |                            | \$2,435,883 |  |
| RWANDA                       | \$304,000     |                            | \$304,000   |  |
| CENTRAL AFRICA REGIONAL      | \$784,750     | \$400,000                  | \$1,184,750 |  |
| EAST AFRICA                  |               |                            |             |  |
| ETHIOPIA                     | \$1,161,618   | \$2,808,528                | \$3,970,146 |  |
| KENYA                        | \$352,137     | \$1,413,573                | \$1,765,710 |  |
| SOMALIA                      | \$195,000     |                            | \$195,000   |  |
| SOMALILAND                   | \$251,803     |                            | \$251,803   |  |
| SUDAN                        | \$1,830,733   | \$656,253                  | \$2,486,986 |  |
| TANZANIA                     | \$559,500     |                            | \$559,500   |  |
| UGANDA                       | \$544,500     | \$1,550,000                | \$2,094,500 |  |
| EAST AFRICA REGIONAL         | \$585,936     | \$1,315,789                | \$1,901,725 |  |
| SOUTHERN AFRICA              |               |                            |             |  |
| ANGOLA                       | \$613,000     |                            | \$613,000   |  |
| MALAWI                       | \$272,440     | \$600,000                  | \$872,440   |  |
| MOZAMBIQUE                   | \$99,135      | \$800,000                  | \$899,135   |  |
| ZAMBIA                       | \$215,000     | \$500,000                  | \$715,000   |  |
| ZIMBABWE                     | \$1,121,000   | \$1,100,000                | \$2,221,000 |  |
| SOUTHERN AFRICA REGIONAL     | \$334,700     | \$904,731                  | \$1,239,431 |  |

(continued on next page)

## **AFRICA** | PROGRAM SPENDING OVERVIEW, continued

|                      | Direct Grants | Core Institute<br>Projects | Grand Total  |  |
|----------------------|---------------|----------------------------|--------------|--|
| WEST AFRICA          |               |                            |              |  |
| BURKINA FASO         | \$215,750     |                            | \$215,750    |  |
| CÔTE D'IVOIRE        | \$223,000     |                            | \$223,000    |  |
| THE GAMBIA           | \$320,000     | \$225,000                  | \$545,000    |  |
| GHANA                |               | \$100,000                  | \$100,000    |  |
| GUINEA               | \$187,500     |                            | \$187,500    |  |
| LIBERIA              | \$220,000     | \$1,050,000                | \$1,270,000  |  |
| MALI                 | \$416,500     |                            | \$416,500    |  |
| NIGER                |               | \$450,000                  | \$450,000    |  |
| NIGERIA              | \$1,322,650   | \$2,578,549                | \$3,901,199  |  |
| SIERRA LEONE         | \$60,000      | \$375,000                  | \$435,000    |  |
| WEST AFRICA REGIONAL | \$1,185,000   | \$3,332,550                | \$4,517,550  |  |
| AFRICA REGIONAL      |               |                            |              |  |
| AFRICA REGIONAL      | \$947,777     | \$2,122,984                | \$3,070,761  |  |
| GRAND TOTAL          | \$18,611,714  | \$22,282,957               | \$40,894,671 |  |