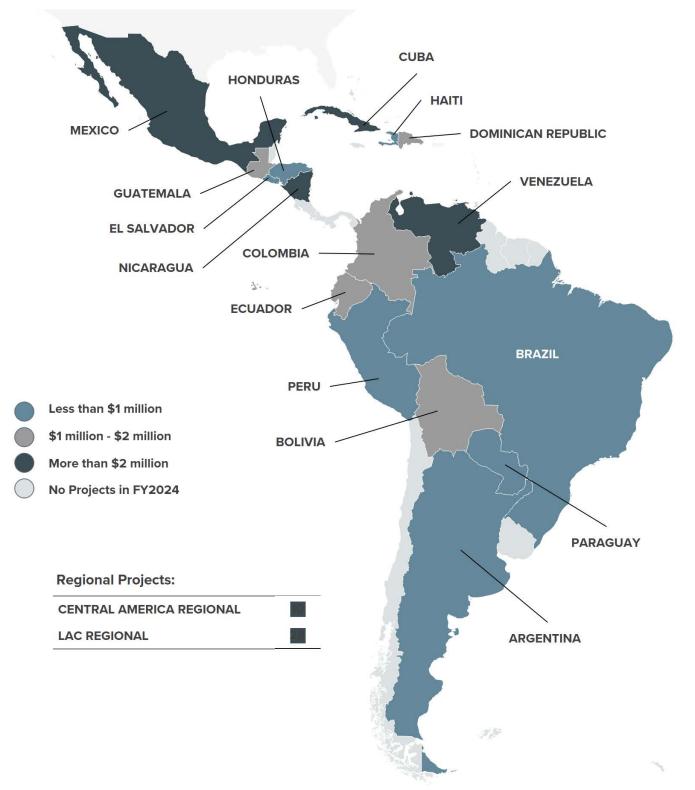

## LATIN AMERICA & CARIBBEAN (LAC) PROGRAM SPENDING OVERVIEW

|                                    | Direct Grants | Core Institute<br>Projects | Grand Total  |
|------------------------------------|---------------|----------------------------|--------------|
| CARIBBEAN                          |               |                            |              |
| CUBA                               | \$5,614,094   | \$939,199                  | \$6,553,293  |
| DOMINICAN REPUBLIC                 |               | \$1,024,761                | \$1,024,761  |
| HAITI                              | \$500,000     | \$300,000                  | \$800,000    |
| MEXICO & CENTRAL AMERICA           |               |                            |              |
| MEXICO                             | \$1,079,048   | \$2,312,671                | \$3,391,719  |
| EL SALVADOR                        | \$650,000     |                            | \$650,000    |
| GUATEMALA                          | \$699,600     | \$363,538                  | \$1,063,138  |
| HONDURAS                           | \$488,102     |                            | \$488,102    |
| NICARAGUA                          | \$2,133,454   |                            | \$2,133,454  |
| CENTRAL AMERICA REGIONAL           | \$574,971     | \$3,977,914                | \$4,552,885  |
| THE ANDES                          |               |                            |              |
| BOLIVIA                            | \$821,676     | \$650,606                  | \$1,472,282  |
| COLOMBIA                           | \$784,586     | \$1,100,000                | \$1,884,586  |
| ECUADOR                            | \$812,468     | \$1,050,000                | \$1,862,468  |
| PERU                               | \$750,000     |                            | \$750,000    |
| VENEZUELA                          | \$3,431,580   |                            | \$3,431,580  |
| SOUTHERN CONE                      |               |                            |              |
| ARGENTINA                          |               | \$428,014                  | \$428,014    |
| BRAZIL                             | \$718,233     |                            | \$718,233    |
| PARAGUAY                           | \$437,000     |                            | \$437,000    |
| LAC REGIONAL                       |               |                            |              |
| LATIN AMERICA & CARIBBEAN REGIONAL | \$2,335,216   | \$6,975,038                | \$9,310,254  |
| GRAND TOTAL                        | \$21,830,028  | \$19,121,741               | \$40,951,769 |