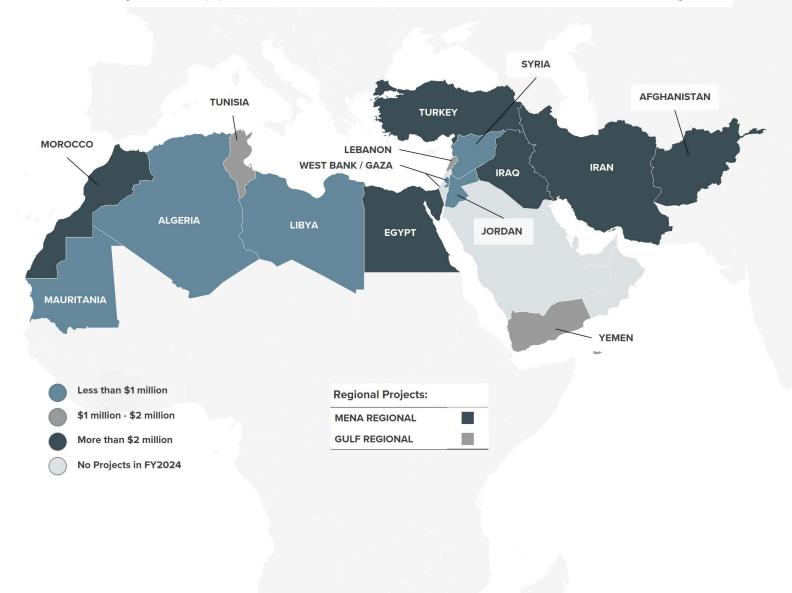

## MIDDLE EAST & NORTH AFRICA (MENA)

## PROGRAM SPENDING OVERVIEW

|                   | Direct Grants | Core Institute<br>Projects | Grand Total  |
|-------------------|---------------|----------------------------|--------------|
| LEVANT            |               |                            |              |
| IRAQ              | \$1,881,800   | \$1,732,050                | \$3,613,850  |
| JORDAN            | \$131,000     |                            | \$131,000    |
| LEBANON           | \$398,000     | \$1,315,089                | \$1,713,089  |
| SYRIA             | \$501,300     |                            | \$501,300    |
| WEST BANK / GAZA  | \$572,400     | \$200,000                  | \$772,400    |
| NORTH AFRICA      |               |                            |              |
| EGYPT             | \$1,502,400   | \$1,150,010                | \$2,652,410  |
| ALGERIA           | \$391,000     | \$334,706                  | \$725,706    |
| LIBYA             | \$155,000     | \$300,000                  | \$455,000    |
| MAURITANIA        | \$186,000     | \$84,707                   | \$270,707    |
| MOROCCO           | \$970,300     | \$1,618,811                | \$2,589,111  |
| TUNISIA           | \$1,010,500   | \$873,190                  | \$1,883,690  |
| ARABIAN PENINSULA |               |                            |              |
| YEMEN             | \$610,000     | \$450,000                  | \$1,060,000  |
| GULF REGIONAL     | \$552,000     | \$811,517                  | \$1,363,517  |
| NON-ARAB STATES   |               |                            |              |
| AFGHANISTAN       | \$2,939,500   | \$850,000                  | \$3,789,500  |
| IRAN              | \$1,743,200   | \$300,000                  | \$2,043,200  |
| TURKEY            | \$1,294,100   | \$1,250,000                | \$2,544,100  |
| MENA REGIONAL     |               |                            |              |
| MENA REGIONAL     | \$2,409,000   | \$3,168,404                | \$5,577,404  |
| GRAND TOTAL       | \$17,247,500  | \$14,438,484               | \$31,685,984 |